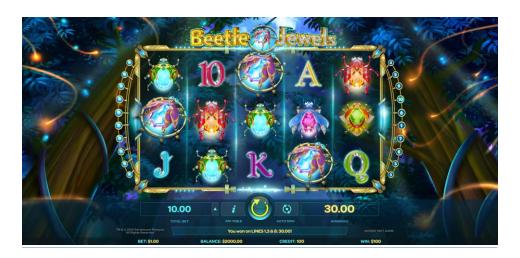

## €3000 total budget 18 winning players

Beetle Jewels is a game that surpasses every player's imagination. It is a surreal five-reel 10-line game where sophisticated beetles, precious gems and marvellous colours snatch the spotlight, leaving you with fantastic winnings!

To celebrate the launch of this visually-stunning game, iSoftBet has created a promotion where you will be able to collect points at every step. Whether you catch a beautiful Red Beetle in a square or trigger the expanding symbol that shakes your screen, you will collect points.